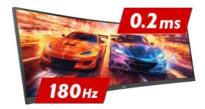

#### 180Hz & 0.2ms MPRT

With 180Hz refresh rate and 0.2ms MPRT response time the force is with you! Make split second decisions and be sure the image on the screen is always sharp and smooth.