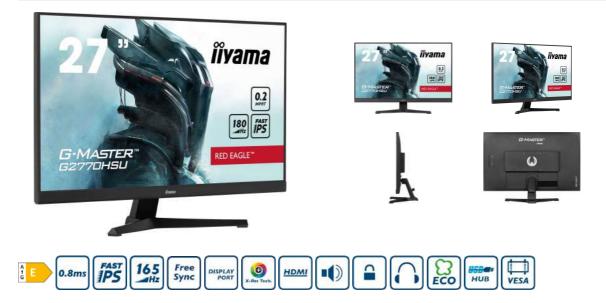

### Unleash your full gaming potential with the Fast IPS G2770HSU Red Eagle

Gain the competitive edge you need to unlock your full gaming potential with the 27" G2770HSU monitor. Featuring an ultrafast 0.2ms MPRT and a 180Hz refresh rate, this monitor ensures smooth gameplay. Armed with Adaptive Sync you can make split second decisions and forget about ghosting effects or smearing issues. The ability to adjust brightness and the dark shades with the Black Tuner delivers greater viewing performance in shadowed areas and the IPS panel technology guarantees superb image quality.

Available also with height adjustable stand :  $\underline{G-Master}$   $\underline{GB2770HSU-B6}$   $\underline{(1920x1080)}$  and  $\underline{G-Master}$   $\underline{GB2770QSU-B6}$   $\underline{(2560x1440)}$ 

# DISPLAY CHARACTERISTICS

| Diagonal             | 27", 68.6cm                                                           |
|----------------------|-----------------------------------------------------------------------|
| Panel                | Fast IPS                                                              |
| Native resolution    | 1920 x 1080 @180Hz (2.1 megapixel Full HD, DisplayPort)               |
| Aspect ratio         | 16:9                                                                  |
| Panel brightness     | 300 cd/m <sup>2</sup>                                                 |
| Static contrast      | 1000:1                                                                |
| Advanced contrast    | 80M:1                                                                 |
| Response time (MPRT) | 0.2ms                                                                 |
| Viewing zone         | horizontal/vertical: 178°/178°, right/left: 89°/89°, up/down: 89°/89° |
| Colour support       | 16.7mln 8bit                                                          |
| Horizontal Sync      | 30 - 225kHz                                                           |
| Viewable area W x H  | 596.7 x 335.7mm, 20.7 x 11.7"                                         |
| Pixel pitch          | 0.311mm                                                               |
| Colour               | matte, black                                                          |

## 02 INTERFACES / CONNECTORS / CONTROLS

| Signal input        | HDMI x1 (v.1.4, max. 1920 x 1080 @180Hz)<br>DisplayPort x1 (v.1.2, max. 1920 x 1080 @180Hz) |
|---------------------|---------------------------------------------------------------------------------------------|
| USB HUB             | x4 (v.3.2 Gen 1 (5Gbps, DC5V, 900mA))                                                       |
| HDCP                | yes                                                                                         |
| Headphone connector | yes                                                                                         |