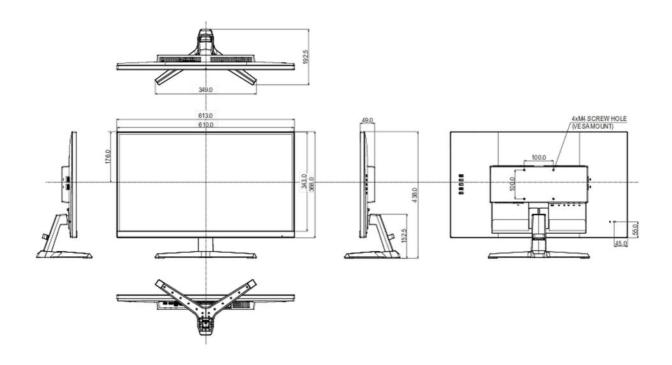

## MECHANICAL

| Display position adjustments | tilt            |
|------------------------------|-----------------|
| Tilt angle                   | 23° up; 5° down |
| VESA mounting                | 100 x 100mm     |
| Cable management system      | yes             |

#### **DIMENSIONS / WEIGHT**

| Product dimensions W x H x D | 613 x 557.5 x 213mm |
|------------------------------|---------------------|
| Box dimensions W x H x D     | 690 x 432 x 140mm   |
| Weight (without box)         | 5.4kg               |
| EAN code                     | 4948570123971       |