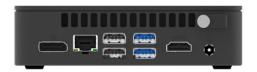

## NUC 11 Essential

Intel® Pentium® Silver N6005 (NUC11ATKPE)

2.0 GHz - 3.3 GHz burst, 4 core, 4 thread, 15W Intel® UHD Graphics, 450 - 900 MHz burst

- Dual-channel DDR4-2933 SODIMMs, 1.2V, 32GB maximum
- 1x HDMI 2.0b and 1x DisplayPort 1.4, both ports support HDCP 2.2
- Supports 2 x 4K displays
- M.2 22x80 key M slots for PCle x2 NVMe and SATA SSDs
- Select SKUs with 64GB eMMC Storage
- 10/100/1000 Mbps Ethernet
- Intel® Wireless-AC 9462 m.2 card, dual-band 1x1 w/ diversity + Bluetooth® v5.1, internal antennas
- 2x front USB 3.2 Gen 1, 2x rear USB 3.2 Gen 2, and 2x rear USB 2.0
- Up to 7.1 multichannel digital audio via HDMI
- 3.5mm front stereo jack, 3.5mm front microphone jack
- Plastic with metal inner frame, Kensington lock with base security
- 135 x 115 x 36 mm
- 19VDC 65W power supply with geo-specific C5 AC cords
- Microsoft Windows\* 11 logo'd; compatible with various Linux distros
- External 9-pin Front Panel Header
- Mounting options: picture frame keyholes, mounting indentations for cable ties, mounting to VESA bracket (not included)