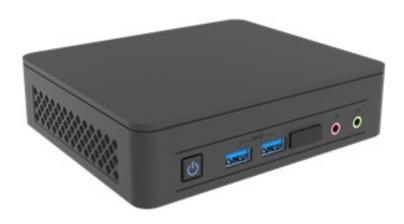

## NUC 11 Essential

Intel® Pentium® Silver N6005 (NUC11ATKPE)

2.0 GHz - 3.3 GHz burst, 4 core, 4 thread, 15W Intel® UHD Graphics, 450 - 900 MHz burst

- Dual-channel DDR4-2933 SODIMMs, 1.2V, 32GB maximum
- 1x HDMI 2.0b and 1x DisplayPort 1.4, both ports support HDCP 2.2
- Supports 2 x 4K displays
- M.2 22x80 key M slots for PCle x2 NVMe and SATA SSDs
- Select SKUs with 64GB eMMC Storage
- 10/100/1000 Mbps Ethernet
- Intel® Wireless-AC 9462 m.2 card, dual-band 1x1 w/ diversity + Bluetooth® v5.1, internal antennas
- 2x front USB 3.2 Gen 1, 2x rear USB 3.2 Gen 2, and 2x rear USB 2.0
- Up to 7.1 multichannel digital audio via HDMI
- 3.5mm front stereo jack, 3.5mm front microphone jack
- Plastic with metal inner frame, Kensington lock with base security
- 135 x 115 x 36 mm
- 19VDC 65W power supply with geo-specific C5 AC cords
- Microsoft Windows\* 11 logo'd; compatible with various Linux distros
- External 9-pin Front Panel Header
- Mounting options: picture frame keyholes, mounting indentations for cable ties, mounting to VESA bracket (not included)